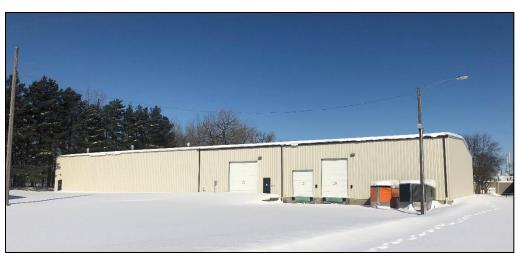

## **DALADO** Building

481 Hwy 7 East, Hutchinson, MN 55350

| CATEGORY            | DESCRIPTION                                                                                                                                                                                                                                                                                                                                                                                                        |
|---------------------|--------------------------------------------------------------------------------------------------------------------------------------------------------------------------------------------------------------------------------------------------------------------------------------------------------------------------------------------------------------------------------------------------------------------|
| Building<br>Details | <ul> <li>✓ 20,000 sq. ft. manufacturing / warehouse facility</li> <li>✓ Expandable (can add on about 9,000 sf)</li> <li>✓ 18' side walls</li> <li>✓ Footprint is 200' x 100'</li> <li>✓ Climate controlled building</li> <li>✓ Fire sprinkler system</li> <li>✓ 1 drive-in door (14' x 14')</li> <li>✓ 2 dock doors</li> <li>■ 8 ½' wide x 10' high w/ leveler</li> <li>■ 10' wide x 12' high w/leveler</li> </ul> |

Building is 100' x 200' with 18' eave height, 2 docks and 1 drive-in door. 120/240v, 800 amp 3-phase power is available on the site.