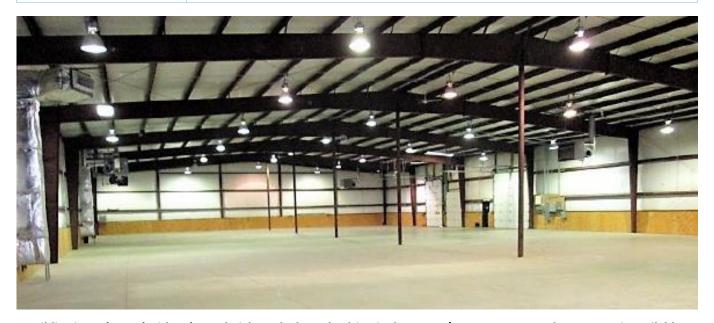

## **DALADO** Building

481 Hwy 7 East, Hutchinson, MN 55350

| CATEGORY            | DESCRIPTION                                                                                                                                                                                                                                                                                                                                                                                                        |
|---------------------|--------------------------------------------------------------------------------------------------------------------------------------------------------------------------------------------------------------------------------------------------------------------------------------------------------------------------------------------------------------------------------------------------------------------|
| Building<br>Details | <ul> <li>✓ 20,000 sq. ft. manufacturing / warehouse facility</li> <li>✓ Expandable (can add on about 9,000 sf)</li> <li>✓ 18' side walls</li> <li>✓ Footprint is 200' x 100'</li> <li>✓ Climate controlled building</li> <li>✓ Fire sprinkler system</li> <li>✓ 1 drive-in door (14' x 14')</li> <li>✓ 2 dock doors</li> <li>■ 8 ½' wide x 10' high w/ leveler</li> <li>■ 10' wide x 12' high w/leveler</li> </ul> |

Building is 100' x 200' with 18' eave height, 2 docks and 1 drive-in door. 120/240v, 800 amp 3-phase power is available on the site.