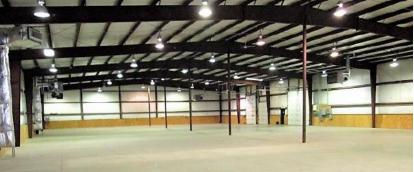

## **DALADO** Building

481 Hwy 7 East, Hutchinson, MN 55350

| CATEGORY            | DESCRIPTION                                                                                                                                                                                                                                                                                                                                                                                                        |
|---------------------|--------------------------------------------------------------------------------------------------------------------------------------------------------------------------------------------------------------------------------------------------------------------------------------------------------------------------------------------------------------------------------------------------------------------|
| Building<br>Details | <ul> <li>✓ 20,000 sq. ft. manufacturing / warehouse facility</li> <li>✓ Expandable (can add on about 9,000 sf)</li> <li>✓ 18' side walls</li> <li>✓ Footprint is 200' x 100'</li> <li>✓ Climate controlled building</li> <li>✓ Fire sprinkler system</li> <li>✓ 1 drive-in door (14' x 14')</li> <li>✓ 2 dock doors</li> <li>■ 8 ½' wide x 10' high w/ leveler</li> <li>■ 10' wide x 12' high w/leveler</li> </ul> |