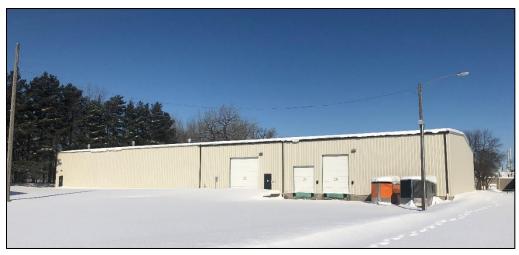

## **DALADO** Building

481 Hwy 7 East, Hutchinson, MN 55350

| CATEGORY            | DESCRIPTION                                                                                                                                                                                                                                                                                                                                                                                                        |
|---------------------|--------------------------------------------------------------------------------------------------------------------------------------------------------------------------------------------------------------------------------------------------------------------------------------------------------------------------------------------------------------------------------------------------------------------|
| Building<br>Details | <ul> <li>✓ 20,000 sq. ft. manufacturing / warehouse facility</li> <li>✓ Expandable (can add on about 9,000 sf)</li> <li>✓ 18' side walls</li> <li>✓ Footprint is 200' x 100'</li> <li>✓ Climate controlled building</li> <li>✓ Fire sprinkler system</li> <li>✓ 1 drive-in door (14' x 14')</li> <li>✓ 2 dock doors</li> <li>■ 8 ½' wide x 10' high w/ leveler</li> <li>■ 10' wide x 12' high w/leveler</li> </ul> |

The main building is 100' x 200' with 18' eave height and 2 docks. 120/240v, 800 amp 3-phase power is available in the L-shaped building at left and could easily be extended to the main building.

Property is comprised of 477, 479 & 481 Hwy 7 east in Hutchinson. Driveway needs to be built.