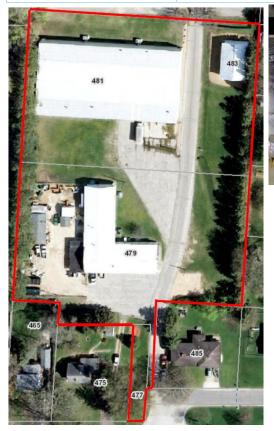

| Property               | <ul> <li>✓ Comprised of 2 lots containing 3 buildings (see map)</li> <li>■ 1.51 &amp; 1.63 acre lots (3.14 acres total)</li> <li>■ 8,160 sq. ft. industrial building (9' ceilings)</li> <li>■ 20,000 sq. ft. warehouse / manufacturing bldg.</li> <li>■ 1,600 sq. ft. detached garage</li> <li>✓ Right-of-way connects to State Hwy 7, but a driveway must be built.</li> </ul> |
|------------------------|---------------------------------------------------------------------------------------------------------------------------------------------------------------------------------------------------------------------------------------------------------------------------------------------------------------------------------------------------------------------------------|
| Utility<br>Services    | <ul> <li>✓ 240 volt / 3-phase electricity (120/240v, 800 amp 3-phase is on site)</li> <li>✓ Supplied by Hutchinson Utilities, an RP3 utility</li> <li>✓ Natural gas heat, supplied by Hutchinson utilities</li> <li>✓ Municipal water &amp; sewer</li> </ul>                                                                                                                    |
| Construction & History | <ul><li>✓ Steel frame construction</li><li>✓ Built 1994</li></ul>                                                                                                                                                                                                                                                                                                               |
| Location               | <ul><li>✓ Fronting Minnesota State Hwy 7</li><li>✓ 1-hour west of Minneapolis / St. Paul</li></ul>                                                                                                                                                                                                                                                                              |
| Terms                  | ✓ For sale or lease                                                                                                                                                                                                                                                                                                                                                             |

The main building is 100' x 200' with 18' eave height and 2 docks. 120/240v, 800 amp 3-phase power is available in the L-shaped building at left and could easily be extended to the main building.

Property is comprised of 477, 479 & 481 Hwy 7 east in Hutchinson. Driveway needs to be built.