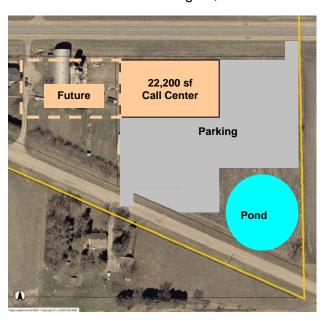

#### **EXECUTIVE SUMMARY**

The Hutchinson Economic Development Authority had another busy and successful year in 2007. Highlights include:

- The EDA successfully recruited Customer Elation, an inbound customer service center, to build its new facility in Hutchinson's industrial park. The company will build a 22,200 square foot office facility and will ultimately employ more than 200.
- As part of this project, the EDA secured a \$500,000 grant from the Minnesota Investment Fund to help the company purchase equipment. These dollars will be loaned to the company and, upon repayment, become a permanent addition to the EDA's economic development revolving loan fund.
- The EDA reached an agreement with the local Cenex CO-OP for the purchase of their fertilizer plant located on 3<sup>rd</sup> Avenue NW. As part of this transaction, the EDA also obtained needed road right-of-way to access its new industrial park.
- Development of the EDA's new industrial park began when SEH was hired to complete a feasibility study on the 77-acre Stritesky parcel owned by the EDA.
- Warrior Mfg. completed its 92,000 square foot facility in the industrial park. By the end of 2007 employment had reached 24.