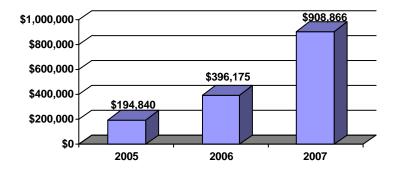

-5 years the company will have employment of 200 to 250, adding more than \$4 million in new payroll to the community.

#### **Grant Writing**

Over the past couple of years, the Hutchinson EDA has made it a priority to pull in grant dollars wherever feasible. In 2007 EDA staff was able to secure a \$500,000 grant from the Minnesota Investment Fund to provide equipment funding for Customer Elation's new call center facility in the industrial park.

Minnesota's Department of Employment and Economic Development will make a grant to the City Hutchinson, which in turn will loan it to Customer Elation for the purchase of new equipment. As the loan is repaid, the funds will become a permanent addition to the city's Economic Development Revolving Loan Fund (RLF), as shown in Figure 1, at right.



Figure 1 – Growth of Economic Development Revolving Loan Fund

Over the past three years the Hutchinson EDA has been able to pull in a total of \$847,000 in grants to facilitate redevelopment and economic development in the community. Table 5, below, summarizes those efforts.

**Table 5 – Grant Writing 2006 - 2007** 

| <u>Year</u> | <b>Grant Source</b>         | <u>Use</u>                             | Amount           |
|-------------|-----------------------------|----------------------------------------|------------------|
| 2006        | Redevelopment Grant Program | Acquire & demo for pet clinic downtown | \$145,000        |
| 2006        | Minnesota Investment Fund   | Equipment loan to Warrior Mfg.         | \$200,000        |
| 2007        | Minnesota Investment Fund   | Equipmen