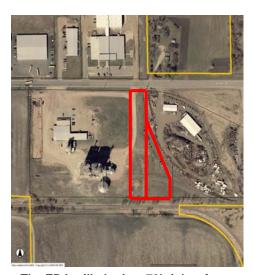

and reimbursement for each of the programs.

The agreement reached between Cenex and the EDA is comprised of a number of elements:

- The Hutchinson EDA pays \$300,000 to Cenex in exchange for the four lots which comprise the fertilizer plant site.
- In addition the EDA obtains a 70' right-of-way to the east of the Cenex grain elevator in the industrial park. This right-of-way will allow for the construction of a street to connect 5<sup>th</sup> Avenue to the new 77-acre industrial park the EDA is developing just south of the grain elevator.
- As part of the transaction, Cenex obtains a strip of land approximately 130' wide on the west side of their grain elevator. This 1.84 acre parcel will allow Cenex to move its Huron Street bulk grain storage bins out to its industrial park location.



The EDA will obtain a 70' right-of-way for access to Hutchinson Energy Park as well as the 1.14 acre "triangle."

Throughout 2008 the EDA will be working with both the AG-VIC and the Petrofund programs to complete the clean-up of the fertilizer plant site. Existing buildings on the site should be removed sometime in the spring of the year.

The project is a true "win-win" for both Cenex and the City. Cenex gets assistance in consolidating and modernizing its operations. Their new fertilizer plant on Adams Street (adjacent to Creekside Compost) will be a very efficient, state-of-the-art fertilizer plant that is centrally located and more accessible to its customers. In addition Cenex will gain needed space adjacent to its grain elevator, allowing it to store a variety of grains on-site.